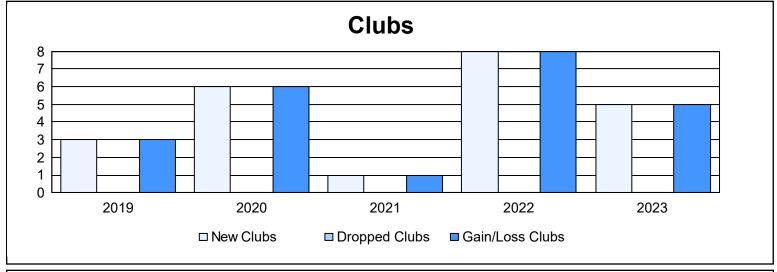

| Year      | New<br>Clubs | Dropped<br>Clubs | Gain/<br>Loss<br>Clubs | New<br>Members | Charter<br>Members | Reinstate<br>Members | Transfer<br>Members | Total<br>Member<br>Added | Total<br>Members<br>Dropped | Gain/<br>Loss<br>Members |
|-----------|--------------|------------------|------------------------|----------------|--------------------|----------------------|---------------------|--------------------------|-----------------------------|--------------------------|
| 2018-2019 | 3            | 0                | 3                      | 1,242          | 116                | 91                   | 43                  | 1,492                    | 1,608                       | -116                     |
| 2019-2020 | 6            | 0                | 6                      | 1,598          | 225                | 178                  | 46                  | 2,047                    | 1,420                       | 627                      |
| 2020-2021 | 1            | 0                | 1                      | 1,571          | 48                 | 83                   | 49                  | 1,751                    | 1,625                       | 126                      |
| 2021-2022 | 8            | 0                | 8                      | 1,221          | 313                | 105                  | 68                  | 1,707                    | 1,797                       | -90                      |
| 2022-2023 | 5            | 0                | 5                      | 1,238          | 185                | 82                   | 61                  | 1,566                    | 1,924                       | -358                     |
| Average   | 5            | 0                | 5                      | 1,374          | 177                | 108                  | 53                  | 1,713                    | 1,675                       | 38                       |