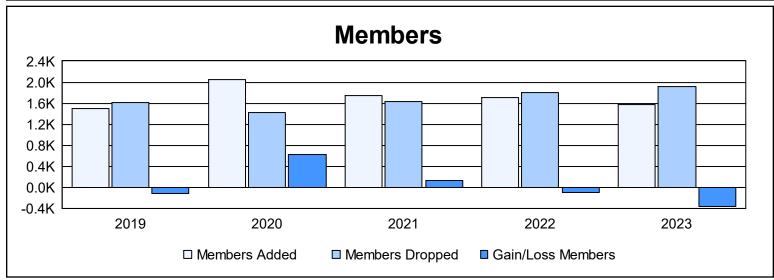

| Year      | New<br>Clubs | Dropped<br>Clubs | Gain/<br>Loss<br>Clubs | New<br>Members | Charter<br>Members | Reinstate<br>Members | Transfer<br>Members | Total<br>Member<br>Added | Total<br>Members<br>Dropped | Gain/<br>Loss<br>Members |
|-----------|--------------|------------------|------------------------|----------------|--------------------|----------------------|---------------------|--------------------------|-----------------------------|--------------------------|
| 2018-2019 | 3            | 0                | 3                      | 1,242          | 116                | 91                   | 43                  | 1,492                    | 1,608                       | -116                     |
| 2019-2020 | 6            | 0                | 6                      | 1,598          | 225                | 178                  | 46                  | 2,047                    | 1,420                       | 627                      |
| 2020-2021 | 1            | 0                | 1                      | 1,571          | 48                 | 83                   | 49                  | 1,751                    | 1,625                       | 126                      |
| 2021-2022 | 8            | 0                | 8                      | 1,221          | 313                | 105                  | 68                  | 1,707                    | 1,797                       | -90                      |
| 2022-2023 | 5            | 0                | 5                      | 1,238          | 185                | 82                   | 61                  | 1,566                    | 1,924                       | -358                     |
| Average   | 5            | 0                | 5                      | 1,374          | 177                | 108                  | 53                  | 1,713                    | 1,675                       | 38                       |